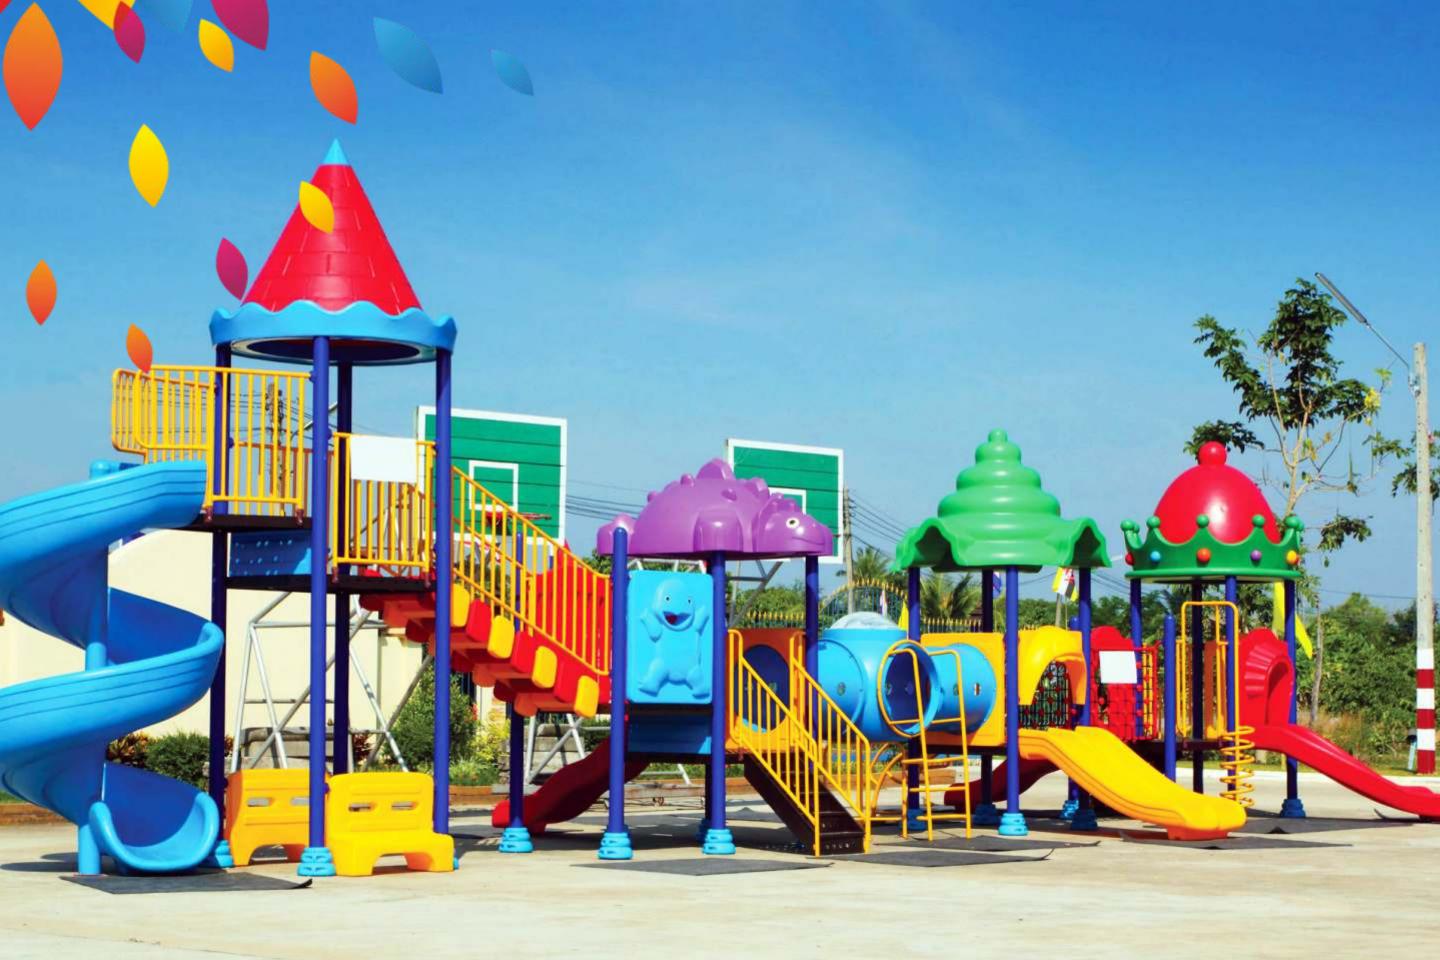

# C H I L D R E N ' S P A R K A N D G A R D E N S

The Children's Park is a special area, set aside for children to expend their energies. Well-appointed with the best of playground equipment. With ample space for kids to really have an enthusiastic few hours of play.

With lots of cheering! Lots of excitement! Lots of enjoyment!