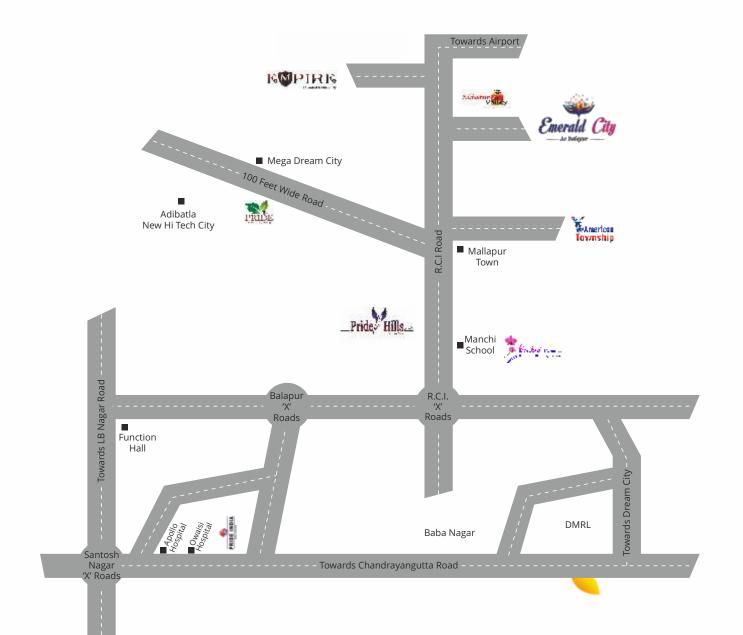

## LOCATION

Emerald City is prominently located on the 400 feet wide RCI to RGI Airport Road. It is just minutes from Santoshnagar X Road.

Balapur lies in close proximity to Adibatla, Hyderabad's Second HITEC City and a place of great development activity, just 4kms. away. Companies like Cognizant, L&T, Tata and Wipro and several equally renowned corporates have made Adibatla their address.

Balapur is close to Hardware Park, APIIC Park, RCI Imarat and many other noteworthy development oriented industrial parks and institutions. Wonderla Amusement Park is just 8km away.

## LOCATION MAP