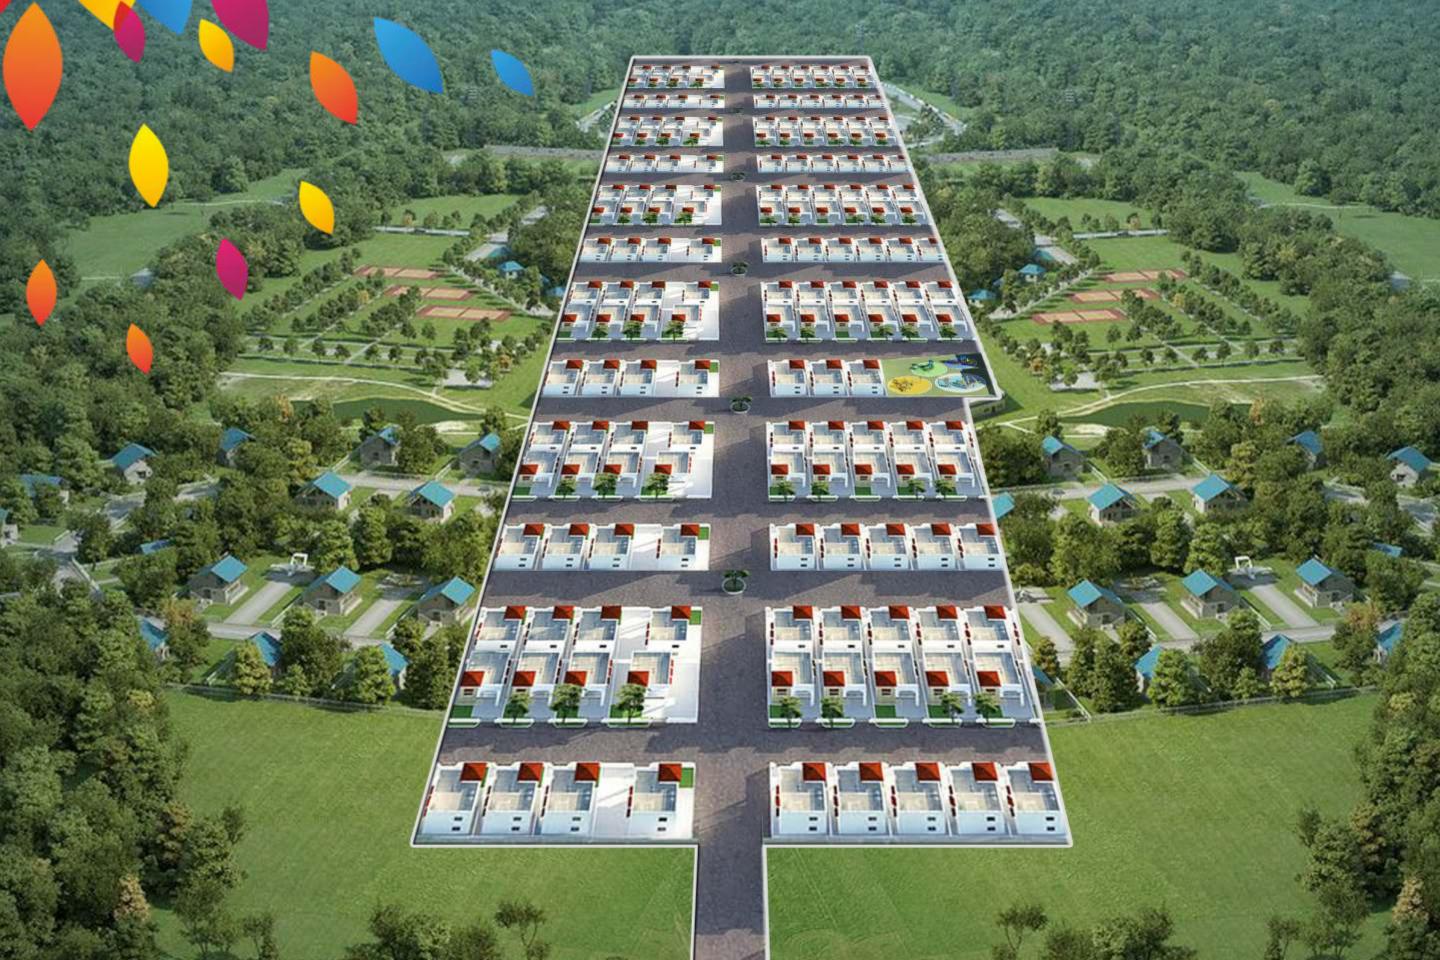

### BIRD'S EYE VIEW

Emerald City will have a well-tended and beautifully landscaped garden which will provide a soothing image to tired eyes. The lawns, flowers, tall trees and fountains will surely contribute to cooling down temperatures and providing a getaway from the urban jungle.

### AMENITIES

- CC+BT 40 & 30 FEET WIDE ROADS
- EUROPEAN STREET LIGHTS
- CONVENIENCE + MEDICAL SHOPS
- DRAINAGE SYSTEM

- BEAUTIFUL PARKS
- CHILDREN'S PLAYGROUND
- LANDSCAPED WALKWAYS
- GATED COMMUNITY
- 24-HOUR SECURITY